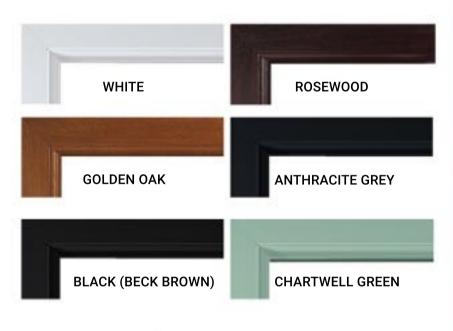

## Frame Colours

With Standard colours in black (beck brown), Anthracite grey, Chartwell green, Golden oak, White and Rosewood, our uPVC frames create a wonderful addition to any door style traditional or contemporary.

We also provide a full range of bespoke RAL colour options meaning you can match your frame colour to your composite door or anything you can imagine. Anything is possible!

#### Standard Colours