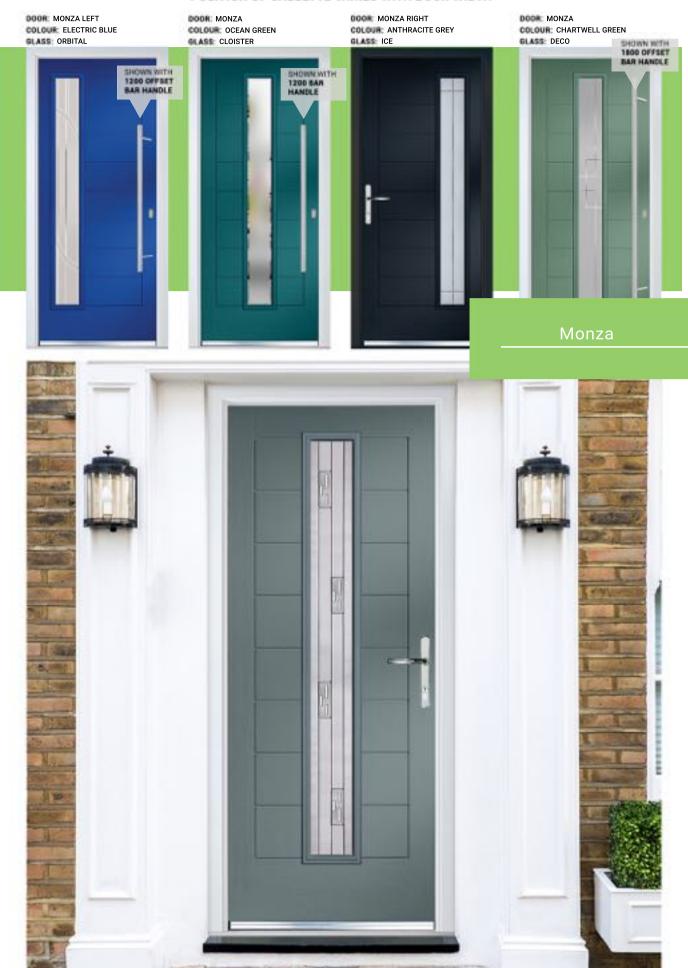

## POSITION OF CASSETTE VARIES WITH DOOR WIDTH

MONZA

COLOUS SILVER GREY

TRILINE