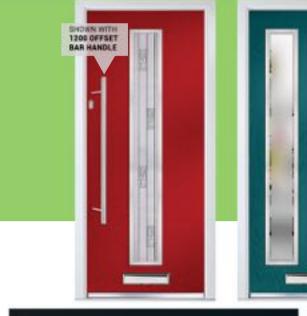

NAPLES
TRAFFIC RED
TRILINE

NAPLES LEFT
COLUMN OCEAN GREEN
CLASS CLOISTER

NAPLES
CHARTWELL GREEN
SLASS SPHERE

A staple in our contemporary door collection. With its long panel style glass and it's unique colour range, the Naples is a cut above some of the more simple contemporary styles especially with its aluminium glazing casette bringing out its modern charm.

Glass used in this door style is also available in the <u>Caserta</u>, <u>Lucca</u>, <u>Bari</u> and <u>Monza</u> styles.

NAPLES RIGHT
COLOUIL ANTHRACITE GREY
NAPOLI

NAPLES
COLOUR ROSEWOOD
GLASS NUMERALS IN GLASS