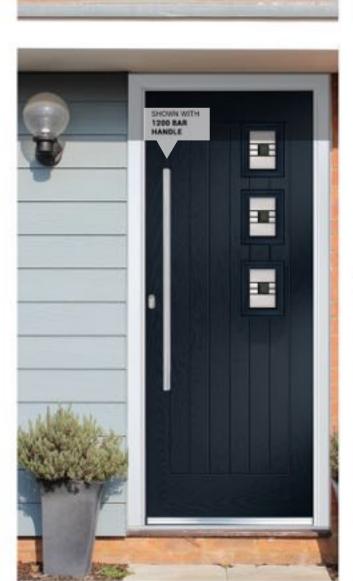

available in the <u>Modena</u>, <u>Palermo</u> and <u>Genoa</u> styles.



COLOUR PLUM GLASS CLOISTER



COLOUS STONE BLUE



DOOR ASTI 4
COLOUR ANTHRACITE GREY
NAPOLI

DOOR TORTOLA DIAMOND RUSTIC
COLOUR ELECTRIC BLUE
GLASS BULLSEYE

DOOR. TORTOLA DIAMOND FLUSH
COLOUR: TRAFFIC RED
GLASS. DECO

TORTOLA 3 DIAMOND FLUSH
COLOUGE ANTHRACITE GREY
CLOISTER







Diamond | Reflection



DOOM TORTOLA REFLECTION FLUSH COLOUR BLACK GLASS WISMAR



TORTOLA REFLECTION FLUSH
COLORIO OCEAN GREEN
GLASS NEW ZINC CHARM



TORTOLA REFLECTION FLUSH
COLCUM BLUE
GLASS AZUSA

DOOR: TORTOLA 3 RUSTIC LEFT COLOUS PLUM
SLASS ZINK TASK

DOOM TORTOLA 3 RUSTIC COLOUR ELECTRIC BLUE
GLASS ORCHIS BLUE

DOOR TORTOLA 3 RUSTIC COLOUR: TRAFFIC RED GLASS CRESCENT

DODM: TORTOLA 3 RUSTIC RIGHT COLOUR CHARTWELL GREEN















DOOR: TORTOLA 3 RUSTIC RIGHT COLOUR ANTHRACITE GREY MASS RIZZAR BLACK

TORTOLA CURVE FLUSH RIGHT GOLDEN OAK VARIO BLACK TORTOLA CURVE FLUSH LEFT
COLOR PLUM
CLASS OSSICLE

TORTOLA CURVE FLUSH LEFT
COLOUR CHARTWELL GREEN
GLASS ZINC DUELLO

DOOM TORTOLA CURVE FLUSH RIGHT COLCUII OLIVE GLASS CLOISTER























TORTOLA 4 FLUSH
TRAFFIC RED
ZINC TASK



TORTOLA LONGLIGHT FLUSH COLOUR: PLUM SLASS NUMERALS IN GLASS

**DOOM** TORTOLA LONGLIGHT FLUSH RIGHT COLOUR: OCEAN GREEN GLASS SPHERE





DOCA TORTOLA LONGLIGHT FLUSH LEFT COLOUR: TRAFFIC RED

GLASS HORIZON



TORTOLA LONGLIGHT FLUSH COLOUR: CHARTWELL GREEN

GLASS: ICE

## POSITION OF CASSETTE VARIES WITH DOOR WIDTH



MONZA

COLOUS SILVER GREY

TRILINE



## POSITION OF CASSETTE VARIES WITH DOOR WIDTH

FLORENCE RIGHT
COLOUIL P