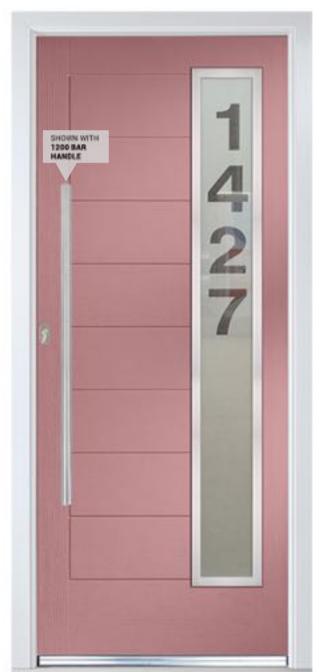

COLOUR PLUM
GLASS QUANTUM

TURIN
COLOUR SLATE GREY
GLASS ZINC ARLYNE

CASERTA RIGHT
BABY PINK
NUMERALS IN GLASS

Urban Glazing Casstte (modern aluminium glazing system

CASERTA LEFT
COLOR OCEAN GREEN
GRANGE ORBITAL