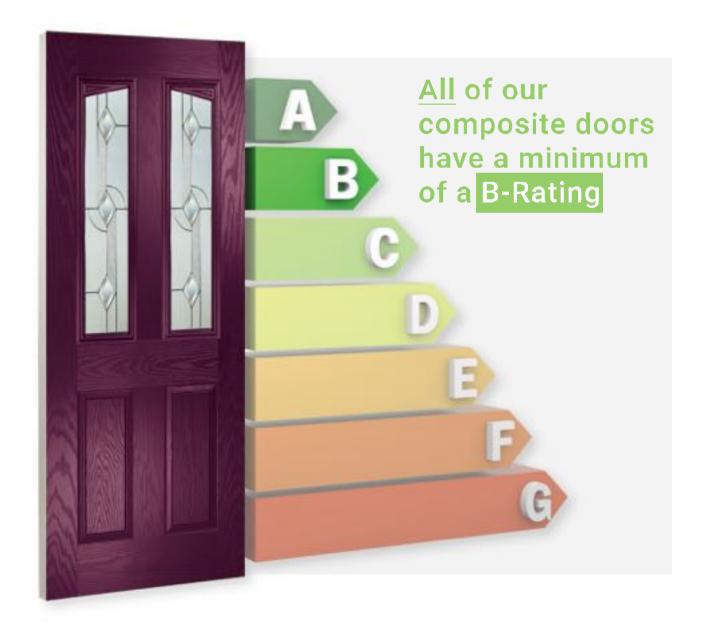

## Thermal Performance

## Our composite doors are much more thermally efficient than traditional timber or PVC doors

A composite door offers outstanding thermal performance as it's developed using PVCu, timber, insulating foam and GRP (glass reinforced plastic). The combining of these materials makes it far more thermally efficient than your normal entrance door. Composite doors are exceptionally good at stopping cold air from the outside getting indoors and this will make you less dependent on your heating system.

The overall thermal efficiency of a composite door can be influenced by the choice of glazing for the design. Current legislation stipulates that all new doors sold and fitted in England & Wales must have a "U" value not exceeding 1.8W/m2K.