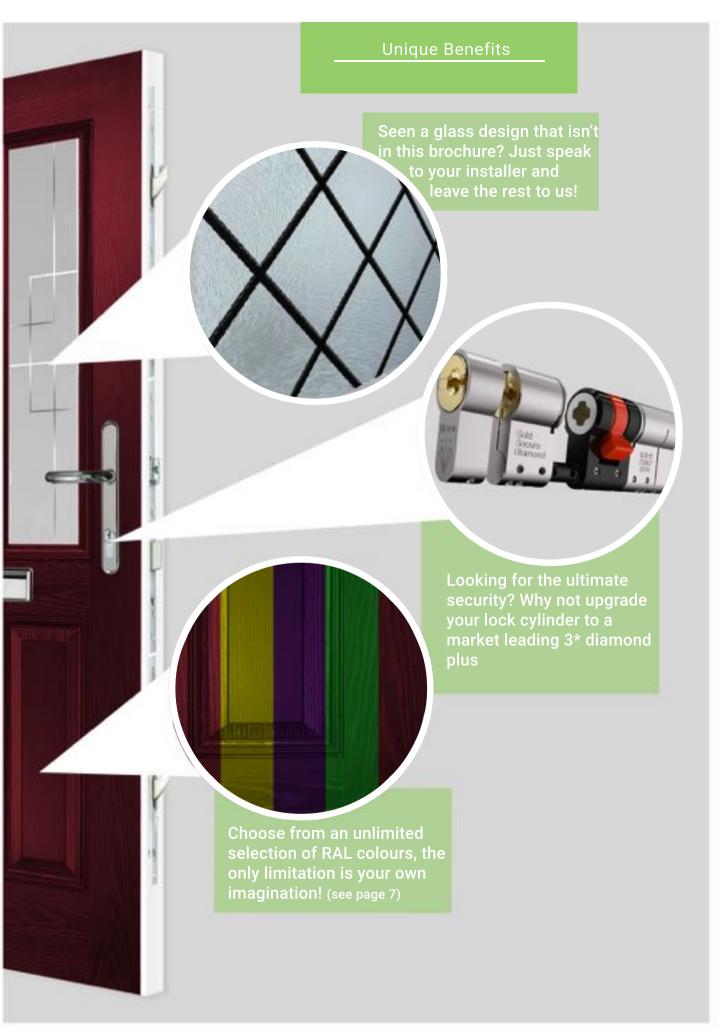

We also provide a full range of bespoke RAL colour options meaning you can match your frame colour to your composite door or anything you can imagine. Anything is possible!

# Premium RAL Colours

We, at Unique, believe you should make your door as distinctive to your taste as possible, giving you the right tools to show your individuality. Here are a few of our suggestions, but your imagination is the limit with an endless array of RAL colours!

## Security Upgrade?

Want even more security? Why not upgrade to the 3\* Diamond Plus Ultion lock or similar. All Unique doors can be fitted with one. This will give you the added security some may look for.

With a molybdenum alloy core, which is 25% denser than iron, this lock has cemented itself as a leader in the industry.

WWW.UNIQUECOMPOSITEDOORS.COM