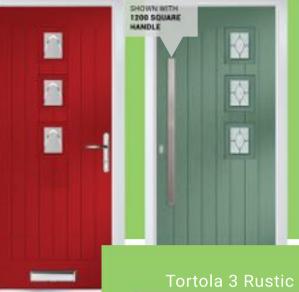

DOOR. TORTOLA DIAMOND FLUSH
COLOUR: TRAFFIC RED
GLASS. DECO

TORTOLA 3 DIAMOND FLUSH
COLOUGE ANTHRACITE GREY
CLOISTER

Diamond | Reflection

DOOM TORTOLA REFLECTION FLUSH COLOUR BLACK GLASS WISMAR

TORTOLA REFLECTION FLUSH
COLORIO OCEAN GREEN
GLASS NEW ZINC CHARM

TORTOLA REFLECTION FLUSH
COLCUM BLUE
GLASS AZUSA

DOOR: TORTOLA 3 RUSTIC LEFT COLOUS PLUM
SLASS ZINK TASK

DOOM TORTOLA 3 RUSTIC COLOUR ELECTRIC BLUE
GLASS ORCHIS BLUE

DOOR TORTOLA 3 RUSTIC COLOUR: TRAFFIC RED GLASS CRESCENT

DODM: TORTOLA 3 RUSTIC RIGHT COLOUR CHARTWELL GREEN

DOOR: TORTOLA 3 RUSTIC RIGHT COLOUR ANTHRACITE GREY MASS RIZZAR BLACK

TORTOLA CURVE FLUSH RIGHT GOLDEN OAK VARIO BLACK TORTOLA CURVE FLUSH LEFT
COLOR PLUM
CLASS OSSICLE