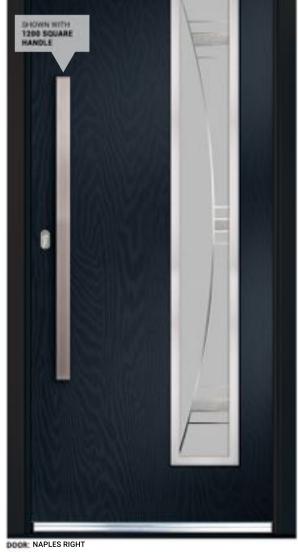

NAPLES
TRAFFIC RED
TRILINE

NAPLES LEFT
COLUMN OCEAN GREEN
CLASS CLOISTER

NAPLES
CHARTWELL GREEN
SLASS SPHERE

A staple in our contemporary door collection. With its long panel style glass and it's unique colour range, the Naples is a cut above some of the more simple contemporary styles especially with its aluminium glazing casette bringing out its modern charm.

Glass used in this door style is also available in the <u>Caserta</u>, <u>Lucca</u>, <u>Bari</u> and <u>Monza</u> styles.

NAPLES RIGHT
COLOUIL ANTHRACITE GREY
NAPOLI

NAPLES
COLOUR ROSEWOOD
GLASS NUMERALS IN GLASS