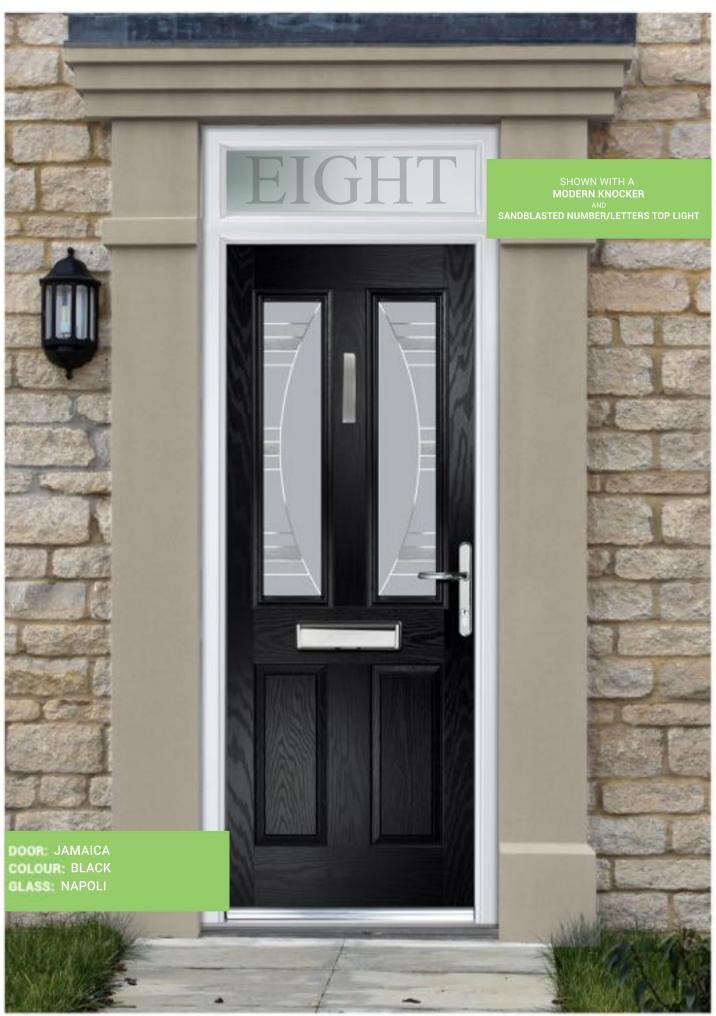

TIMOR 2
COLOUR: ANTHRACITE GREY
GLASS: ZINC DUELLO

DOOR TIMOR 2 COLOUR PLUM GLASS ZINC ANITO COLOUR CHARTWELL GREEN

Timor

DOOR: TIMOR 4 COLOUR: BLACK GLASS AZUSA

TURIN
COLOUF CHARTWELL GREEN
GLASS NAPOLI

COLOUR ELECTRIC BLUE