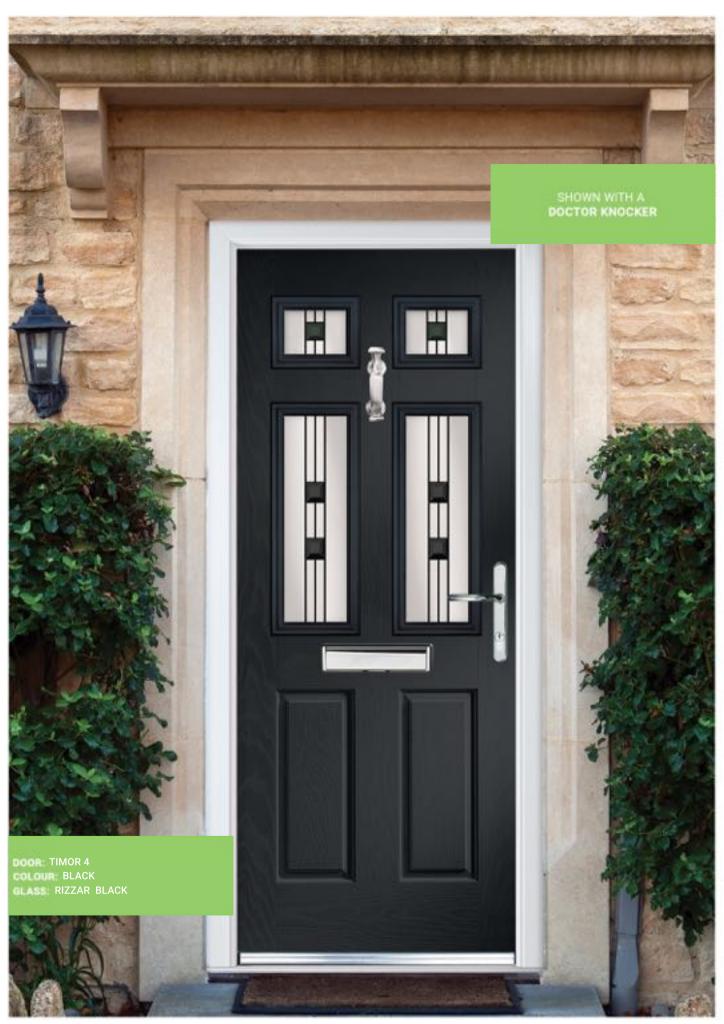

TIMOR 2
COLOUR: ANTHRACITE GREY
GLASS: ZINC DUELLO

DOOR TIMOR 2 COLOUR PLUM GLASS ZINC ANITO COLOUR CHARTWELL GREEN

Timor

DOOR: TIMOR 4 COLOUR: BLACK GLASS AZUSA

TURIN
COLOUF CHARTWELL GREEN
GLASS NAPOLI

COLOUR ELECTRIC BLUE