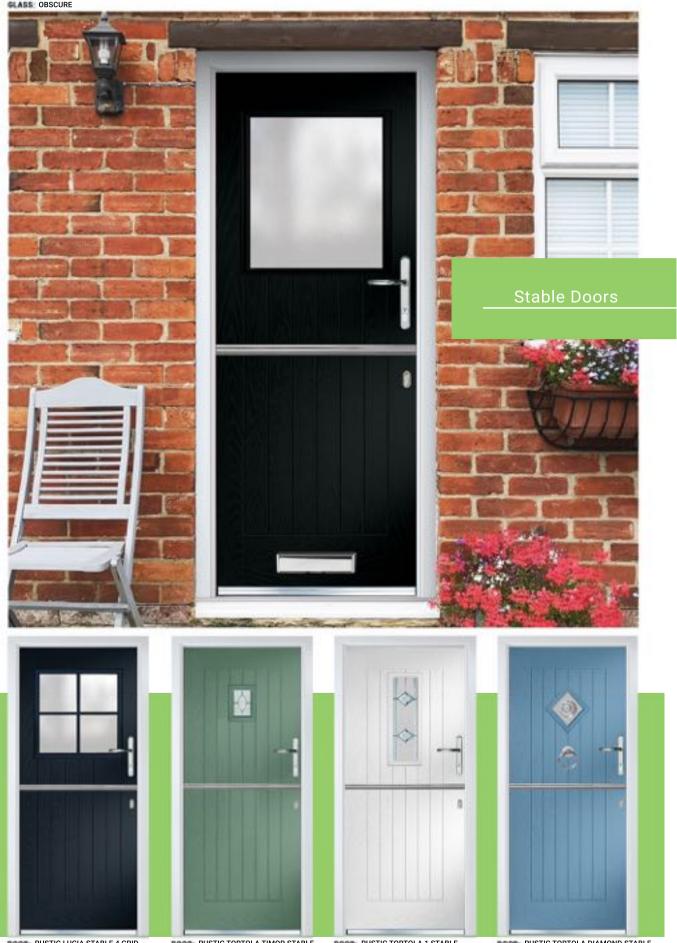

TORTOLA 1 RUSTIC
COLOUIL ROSEWOOD
ZINC HELIA

TORTOLA 1 RUSTIC
COLOUIR ANTHRACITE GREY
AZUSA

TORTOLA 1 RUSTIC
COLOUS PLUM
CLOISTER

TORTOLA 1 RUSTIC
CHARTWELL GREEN
ZINC DUELLO

RUSTIC LUCIA STABLE 4 GRID
COLOUR ANTHRACITE GREY
OBSCURE

RUSTIC TORTOLA TIMOR STABLE
COLOR CHARTWELL GREEN
GLASS ZINC CHARM

DOOM RUSTIC TORTOLA 1 STABLE
COLOUR WHITE
GLASS ZINC HELIA

RUSTIC TORTOLA DIAMOND STABLE
STONE BLUE
BULLSEYE

RUSTIC SOLID
COLOUR STONE BLUE
GLASS NONE