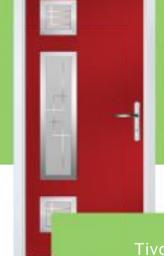

NAPLES RIGHT
PLUM
DECO

COLOUR ELECTRIC BLUE
GLASS SPHERE

TIVOLI
COLOUR OCEAN GREEN
CLOISTER

TIVOLI LEFT
TRAFFIC RED
DECO

1800 BAR HANDLE

Urban Glazing Casstte (modern aluminium glazing system)

With its sleek 4 square design, our asti style is a unique take on a conventional style of contemporary door. Fitted with aluminium cassette this is sure to stand out in more modern properties.