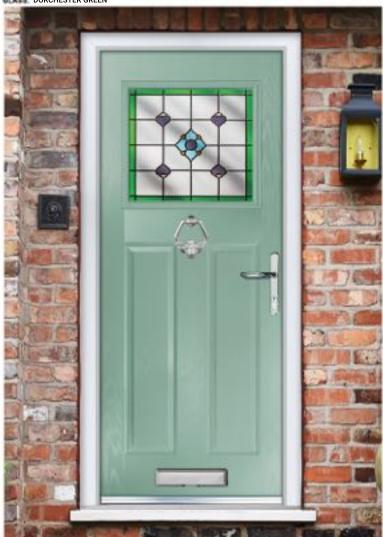

MARIGOT

SLATE GREY

DORCHESTER AMBER

Marigot

MARIGOT
COLOUR ROSEWOOD
GLAGE OSSETE SANDBLAST

CRAFTSMAN
CHARTWELL GREEN
CRYSTAL FLOWERS

CRAFTSMAN
COLOR: ELECTRIC BLUE
DORCHESTER AMBER

CRAFTSMAN
COLOUR PLUM
GLASS ZINC ART STAR