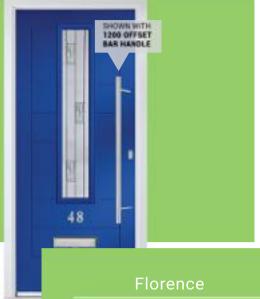

FLORENCE Page 32

TORTOLA 3 LONG Page 34

## POSITION OF CASSETTE VARIES WITH DOOR WIDTH

FLORENCE RIGHT
COLOUIL PLUM
SIMPLICITY ZINC

FLORENCE LEFT COLOUR OCEAN GREEN GLASS CLOISTER COLOUS ELECTRIC BLUE

FLORENCE RIGHT
COLOUR TRAFFIC RED
GLASS HORIZON