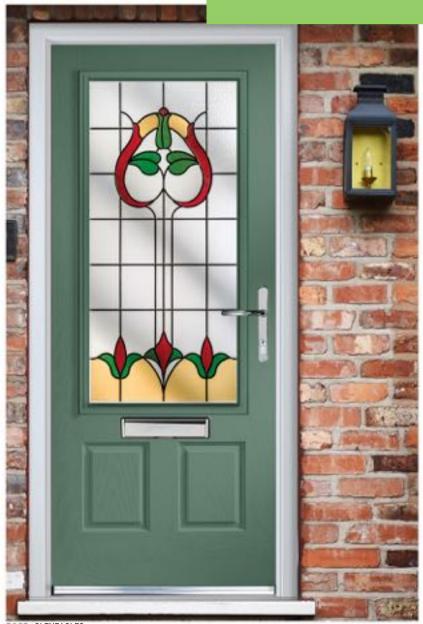

MARGARITA 3 COLOUM PLUM GLASS RIZZAR CLEAR MARGARITA 3
STONE BLUE
OSSETE SANDBLAST

MARGARITA 3
COLOUR ROSEWOOD
WASS VARIO BLACK













MARGARITA 3
COLOUR SLATE GREY
GLASS ZINC HELIA













LUCIA
ANTHRACITE GREY
CLOISTER

DOOR MARIGOT COLOUI BLACK GLASS ZINC HELIA MARIGOT
PLUM
ZINC CHARM

MARIGOT
COLOR GOLDEN OAK
GLASS ZINC DUELLO

MARIGOT

SLATE GREY

DORCHESTER AMBER









Marigot



MARIGOT
COLOUR ROSEWOOD
GLAGE OSSETE SANDBLAST

CRAFTSMAN
CHARTWELL GREEN
CRYSTAL FLOWERS

CRAFTSMAN
COLOR: ELECTRIC BLUE
DORCHESTER AMBER

CRAFTSMAN
COLOUR PLUM
GLASS ZINC ART STAR

CRAFTSMAN
COLOUR SLATE GREY
REFLECTIONS















CRAFTSMAN
BLACK
NEW ORLEANS

GLENEAGLES
COLOUS TRAFFIC RED
GLASS REFLECTIONS

GLENEAGLES
SLATE GREY
MATRIX

GLENEAGLES
COLOUR PLUM
MURANO BLACK















GLENEAGLES
CHARTWELL GREEN
BEAUMONT



TIMOR 2
COLOUR: ANTHRACITE GREY
GLASS: ZINC DUELLO

DOOR TIMOR 2 COLOUR PLUM GLASS ZINC ANITO COLOUR CHARTWELL GREEN







Timor







DOOR: TIMOR 4 COLOUR: BLACK GLASS AZUSA

TURIN
COLOUF CHARTWELL GREEN
GLASS NAPOLI

COLOUR ELECTRIC BLUE

COLOUR PLUM
GLASS QUANTUM

TURIN
COLOUR SLATE GREY
GLASS ZINC ARLYNE











CASERTA RIGHT
BABY PINK
NUMERALS IN GLASS



Urban Glazing Casstte (modern aluminium glazing system









CASERTA LEFT
COLOR OCEAN GREEN
GRANGE ORBITAL

NAPLES
TRAFFIC RED
TRILINE

NAPLES LEFT
COLUMN OCEAN GREEN
CLASS CLOISTER

NAPLES
CHARTWELL GREEN
SLASS SPHERE







A staple in our contemporary door collection. With its long panel style glass and it's unique colour range, the Naples is a cut above some of the more simple cont