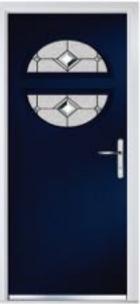

DOOR. TORTOLA DIAMOND FLUSH
COLOUR: TRAFFIC RED
GLASS. DECO

TORTOLA 3 DIAMOND FLUSH
COLOUGE ANTHRACITE GREY
CLOISTER

Diamond | Reflection

DOOM TORTOLA REFLECTION FLUSH COLOUR BLACK GLASS WISMAR

TORTOLA REFLECTION FLUSH
COLORIO OCEAN GREEN
GLASS NEW ZINC CHARM