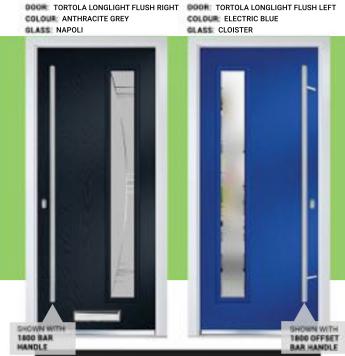

TORTOLA CURVE FLUSH LEFT
COLOUR CHARTWELL GREEN
GLASS ZINC DUELLO

DOOM TORTOLA CURVE FLUSH RIGHT COLCUII OLIVE GLASS CLOISTER

TORTOLA 4 FLUSH
TRAFFIC RED
ZINC TASK

TORTOLA LONGLIGHT FLUSH COLOUR: PLUM SLASS NUMERALS IN GLASS

**DOOM** TORTOLA LONGLIGHT FLUSH RIGHT COLOUR: OCEAN GREEN GLASS SPHERE

DOCA TORTOLA LONGLIGHT FLUSH LEFT COLOUR: TRAFFIC RED

GLASS HORIZON

TORTOLA LONGLIGHT FLUSH COLOUR: CHARTWELL GREEN

GLASS: ICE