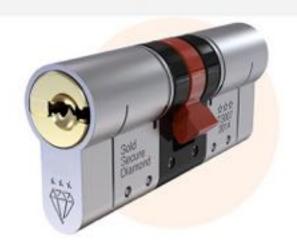

## Security Upgrade?

Want even more security? Why not upgrade to the 3\* Diamond Plus Ultion lock or similar. All Unique doors can be fitted with one. This will give you the added security some may look for.

With a molybdenum alloy core, which is 25% denser than iron, this lock has cemented itself as a leader in the industry.

WWW.UNIQUECOMPOSITEDOORS.COM