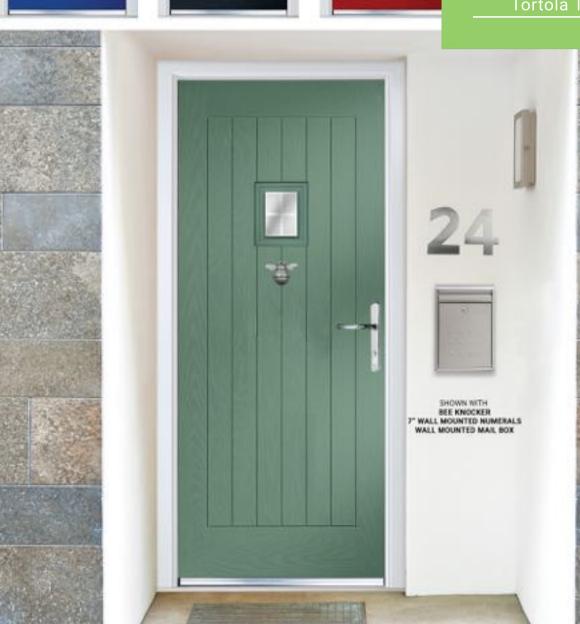

## Frame Colours

With Standard colours in black (beck brown), Anthracite grey, Chartwell green, Golden oak, White and Rosewood, our uPVC frames create a wonderful addition to any door style traditional or contemporary.

We also provide a full range of bespoke RAL colour options meaning you can match your frame colour to your composite door or anything you can imagine. Anything is possible!