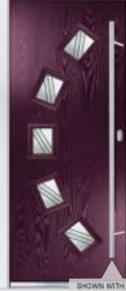

Glass used in this door style is also available in the <u>Modena</u>, <u>Palermo</u> and <u>Genoa</u> styles.

COLOUR PLUM GLASS CLOISTER

COLOUS STONE BLUE

DOOR ASTI 4
COLOUR ANTHRACITE GREY
NAPOLI

DOOR TORTOLA DIAMOND RUSTIC
COLOUR ELECTRIC BLUE
GLASS BULLSEYE