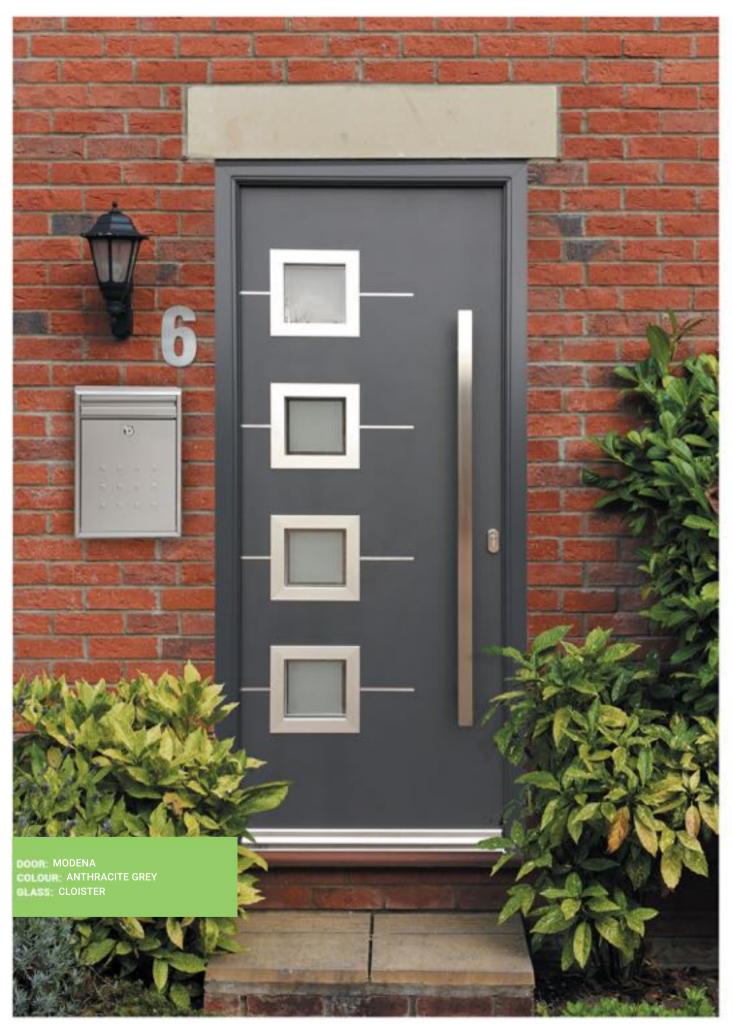

## Alu-doors

Our 'Alu-door' range are glazed with a modern aluminium finish glazing cassette on a textured finish aluminium looking door slab which will give your home an ultra modern look.

Alu-doors feature a decorative groove on the external surface of the door. Some also have a hand-painted finish. Whilst alu-doors are shown in anthracite grey, the full range of RAL colours are available