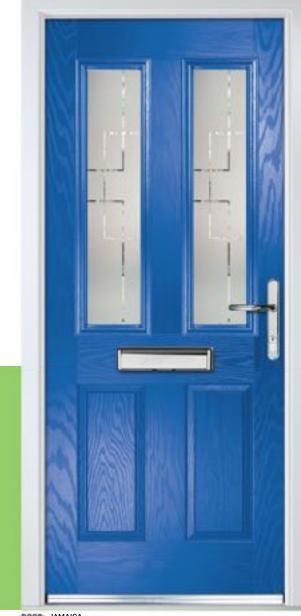

JAMAICA
COLOUR OCEAN GREEN
CLASS DORCHESTER AMBER JAMAICA COLOUR: SILVER GREY GLASS EDGE JAMAICA
COLOUS CHARTWELL GREEN
CLOISTER JAMAICA
STONE BLUE
ZINC ARLYNE

JAMAICA SLATE GREY ZINC DUELLO JAMAICA
COLOUI SILVER GREY
OSSETE SANDBLAST