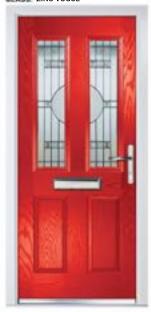

JAMAICA
COLOUR OCEAN GREEN
CLASS DORCHESTER AMBER JAMAICA COLOUR: SILVER GREY GLASS EDGE JAMAICA
COLOUS CHARTWELL GREEN
CLOISTER JAMAICA
STONE BLUE
ZINC ARLYNE

JAMAICA SLATE GREY ZINC DUELLO JAMAICA
COLOUI SILVER GREY
OSSETE SANDBLAST

JAMAICA
TRAFFIC RED
ZINC VOGUE

JAMAICA
COLOUR GUN METAL GREY
BLASS REFLECTIONS

JAMAICA COLOUII BABY PINK OLIUS QUANTUM

DOOR JAMAICA COLOUR: ELECTRIC BLUE OLASS: DECO

JAMAICA COLOUR PLUM ORCHIS BLACK MADEIRA
COLOUI CHARTWELL GREEN
GLASS ZINC HELIA