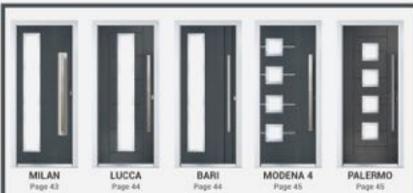

## Alu-doors

Our 'Alu-door' range are glazed with a modern aluminium finish glazing cassette on a textured finish aluminium looking door slab which will give your home an ultra modern look.

Alu-doors feature a decorative groove on the external surface of the door. Some also have a hand-painted finish. Whilst alu-doors are shown in anthracite grey, the full range of RAL colours are available

DOOM MILAN
COLOGE ANTHRACITE GREY
NAPOLI

MILAN

MI

BARI
COLOUI ANTHRACITE GREY
COLOUI ORBITAL

LUCCA
ANTHRACITE GREY
NAPOLI

DOOR BARI COLOUR ANTHRACITE GREY GLASS SPHERE MODENA 4
COLOUS ANTHRACITE GREY

PALERMO
ANTHRACITE GREY
TAHOE BLACK

PALERMO
ANTHRACITE GREY
CRESCENT

PALERMO
COLOUR ANTHRACITE GREY
GLASS NAPOLI

HANDLES AND LETTERPLATES ARE FITTED. ALL OTHER FURNITURE SUPPLIED LOOSE FOR YOUR INSTALLER TO FIT.