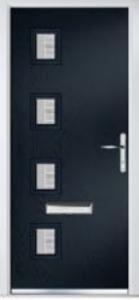

TORTOLA CURVE FLUSH LEFT
COLOUR CHARTWELL GREEN
GLASS ZINC DUELLO

DOOM TORTOLA CURVE FLUSH RIGHT COLCUII OLIVE GLASS CLOISTER

TORTOLA 4 FLUSH
TRAFFIC RED
ZINC TASK

TORTOLA LONGLIGHT FLUSH COLOUR: PLUM SLASS NUMERALS IN GLASS