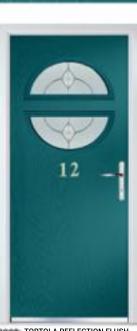

DOOR. TORTOLA DIAMOND FLUSH
COLOUR: TRAFFIC RED
GLASS. DECO

TORTOLA 3 DIAMOND FLUSH
COLOUGE ANTHRACITE GREY
CLOISTER

Diamond | Reflection

DOOM TORTOLA REFLECTION FLUSH COLOUR BLACK GLASS WISMAR

TORTOLA REFLECTION FLUSH
COLORIO OCEAN GREEN
GLASS NEW ZINC CHARM