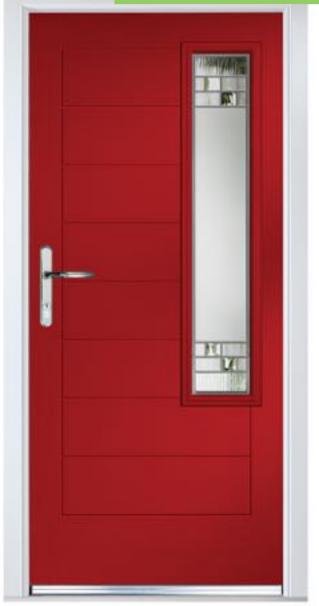

## POSITION OF CASSETTE VARIES WITH DOOR WIDTH

FLORENCE RIGHT
COLOUIL PLUM
SIMPLICITY ZINC

FLORENCE LEFT COLOUR OCEAN GREEN GLASS CLOISTER COLOUS ELECTRIC BLUE

FLORENCE RIGHT
COLOUR TRAFFIC RED
GLASS HORIZON