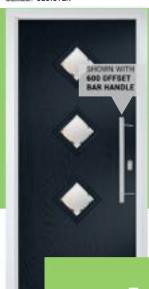

NAPLES RIGHT
PLUM
DECO





COLOUR ELECTRIC BLUE
GLASS SPHERE

TIVOLI
COLOUR OCEAN GREEN
CLOISTER

TIVOLI LEFT
TRAFFIC RED
DECO





1800 BAR HANDLE



Urban Glazing Casstte (modern aluminium glazing system)

With its sleek 4 square design, our asti style is a unique take on a conventional style of contemporary door. Fitted with aluminium cassette this is sure to stand out in more modern properties.

Glass used in this door style is also available in the <u>Modena</u>, <u>Palermo</u> and <u>Genoa</u> styles.



COLOUR PLUM GLASS CLOISTER



COLOUS STONE BLUE



DOOR ASTI 4
COLOUR ANTHRACITE GREY
NAPOLI

DOOR TORTOLA DIAMOND RUSTIC
COLOUR ELECTRIC BLUE
GLASS BULLSEYE

DOOR. TORTOLA DIAMOND FLUSH
COLOUR: TRAFFIC RED
GLASS. DECO

TORTOLA 3 DIAMOND FLUSH
COLOUGE ANTHRACITE GREY
CLOISTER







Diamond | Reflection



DOOM TORTOLA REFLECTION FLUSH COLOUR BLACK GLASS WISMAR



TORTOLA REFLECTION FLUSH
COLORIO OCEAN GREEN
GLASS NEW ZINC CHARM



TORTOLA REFLECTION FLUSH
COLCUM BLUE
GLASS AZUSA

DOOR: TORTOLA 3 RUSTIC LEFT COLOUS PLUM
SLASS ZINK TASK

DOOM TORTOLA 3 RUSTIC COLOUR ELECTRIC BLUE
GLASS ORCHIS BLUE

DOOR TORTOLA 3 RUSTIC COLOUR: TRAFFIC RED GLASS CRESCENT

DODM: TORTOLA 3 RUSTIC RIGHT COLOUR CHARTWELL GREEN















DOOR: TORTOLA 3 RUSTIC RIGHT COLOUR ANTHRACITE GREY MASS RIZZAR BLACK

TORTOLA CURVE FLUSH RIGHT GOLDEN OAK VARIO BLACK TORTOLA CURVE FLUSH LEFT
COLOR PLUM
CLASS OSSICLE

TORTOLA CURVE FLUSH LEFT
COLOUR CHARTWELL GREEN
GLASS ZINC DUELLO

DOOM TORTOLA CURVE FLUSH RIGHT COLCUII OLIVE GLASS CLOISTER























TORTOLA 4 FLUSH
TRAFFIC RED
ZIN