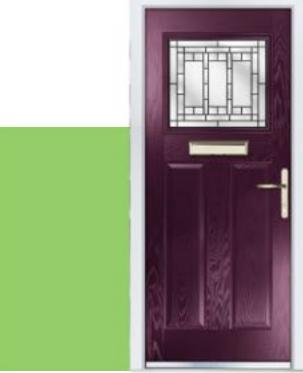

JAMAICA
COLOUR OCEAN GREEN
CLASS DORCHESTER AMBER JAMAICA COLOUR: SILVER GREY GLASS EDGE JAMAICA
COLOUS CHARTWELL GREEN
CLOISTER JAMAICA
STONE BLUE
ZINC ARLYNE

JAMAICA SLATE GREY ZINC DUELLO JAMAICA
COLOUI SILVER GREY
OSSETE SANDBLAST

JAMAICA
TRAFFIC RED
ZINC VOGUE

JAMAICA
COLOUR GUN METAL GREY
BLASS REFLECTIONS

JAMAICA COLOUII BABY PINK OLIUS QUANTUM

DOOR JAMAICA COLOUR: ELECTRIC BLUE OLASS: DECO

JAMAICA COLOUR PLUM ORCHIS BLACK MADEIRA
COLOUI CHARTWELL GREEN
GLASS ZINC HELIA