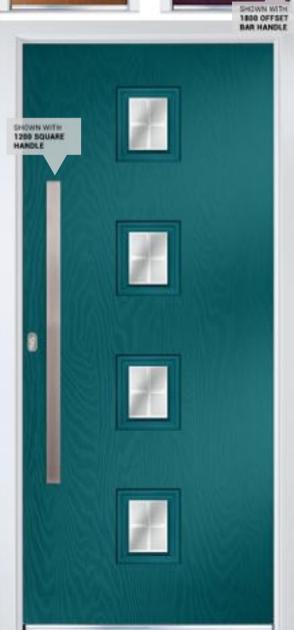

PALERMO
ANTHRACITE GREY
CRESCENT

PALERMO
COLOUR ANTHRACITE GREY
GLASS NAPOLI

HANDLES AND LETTERPLATES ARE FITTED. ALL OTHER FURNITURE SUPPLIED LOOSE FOR YOUR INSTALLER TO FIT.

## Bar Handles