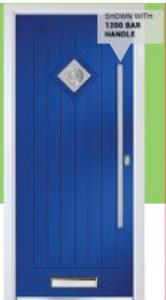

NAPLES RIGHT
PLUM
DECO

COLOUR ELECTRIC BLUE
GLASS SPHERE

TIVOLI
COLOUR OCEAN GREEN
CLOISTER

TIVOLI LEFT
TRAFFIC RED
DECO

1800 BAR HANDLE

Urban Glazing Casstte (modern aluminium glazing system)

With its sleek 4 square design, our asti style is a unique take on a conventional style of contemporary door. Fitted with aluminium cassette this is sure to stand out in more modern properties.