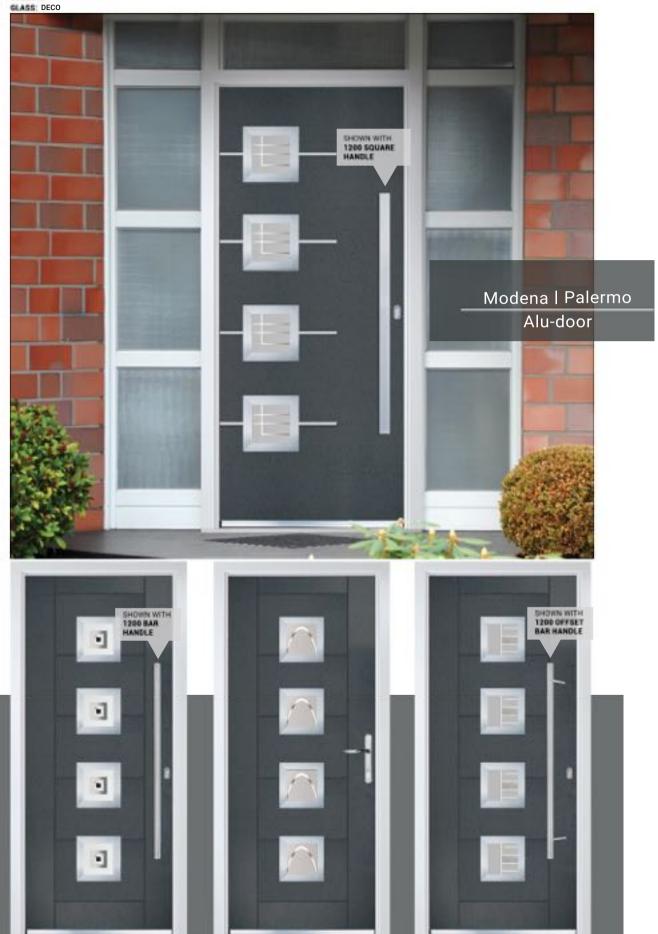

## Alu-doors

Our 'Alu-door' range are glazed with a modern aluminium finish glazing cassette on a textured finish aluminium looking door slab which will give your home an ultra modern look.

Alu-doors feature a decorative groove on the external surface of the door. Some also have a hand-painted finish. Whilst alu-doors are shown in anthracite grey, the full range of RAL colours are available

DOOM MILAN
COLOGE ANTHRACITE GREY
NAPOLI

MILAN

MI

BARI
COLOUI ANTHRACITE GREY
COLOUI ORBITAL

LUCCA
ANTHRACITE GREY
NAPOLI

DOOR BARI COLOUR ANTHRACITE GREY GLASS SPHERE MODENA 4
COLOUS ANTHRACITE GREY

PALERMO
ANTHRACITE GREY
TAHOE BLACK

PALERMO
ANTHRACITE GREY
CRESCENT

PALERMO
COLOUR ANTHRACITE GREY
GLASS NAPOLI

HANDLES AND LETTERPLATES ARE FITTED. ALL OTHER FURNITURE SUPPLIED LOOSE FOR YOUR INSTALLER TO FIT.