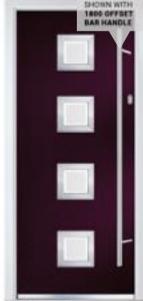

NAPLES RIGHT
PLUM
DECO

COLOUR ELECTRIC BLUE
GLASS SPHERE

TIVOLI
COLOUR OCEAN GREEN
CLOISTER

TIVOLI LEFT
TRAFFIC RED
DECO

1800 BAR HANDLE

Urban Glazing Casstte (modern aluminium glazing system)

With its sleek 4 square design, our asti style is a unique take on a conventional style of contemporary door. Fitted with aluminium cassette this is sure to stand out in more modern properties.