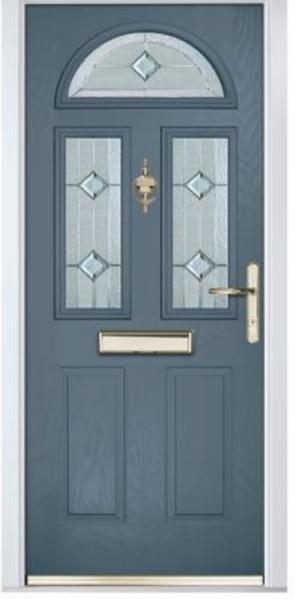

JAMAICA
COLOUR OCEAN GREEN
CLASS DORCHESTER AMBER JAMAICA COLOUR: SILVER GREY GLASS EDGE JAMAICA
COLOUS CHARTWELL GREEN
CLOISTER JAMAICA
STONE BLUE
ZINC ARLYNE

JAMAICA SLATE GREY ZINC DUELLO JAMAICA
COLOUI SILVER GREY
OSSETE SANDBLAST