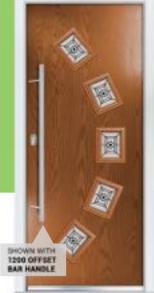

NAPLES RIGHT
PLUM
DECO

COLOUR ELECTRIC BLUE
GLASS SPHERE

TIVOLI
COLOUR OCEAN GREEN
CLOISTER

TIVOLI LEFT
TRAFFIC RED
DECO

1800 BAR HANDLE

Urban Glazing Casstte (modern aluminium glazing system)

With its sleek 4 square design, our asti style is a unique take on a conventional style of contemporary door. Fitted with aluminium cassette this is sure to stand out in more modern properties.