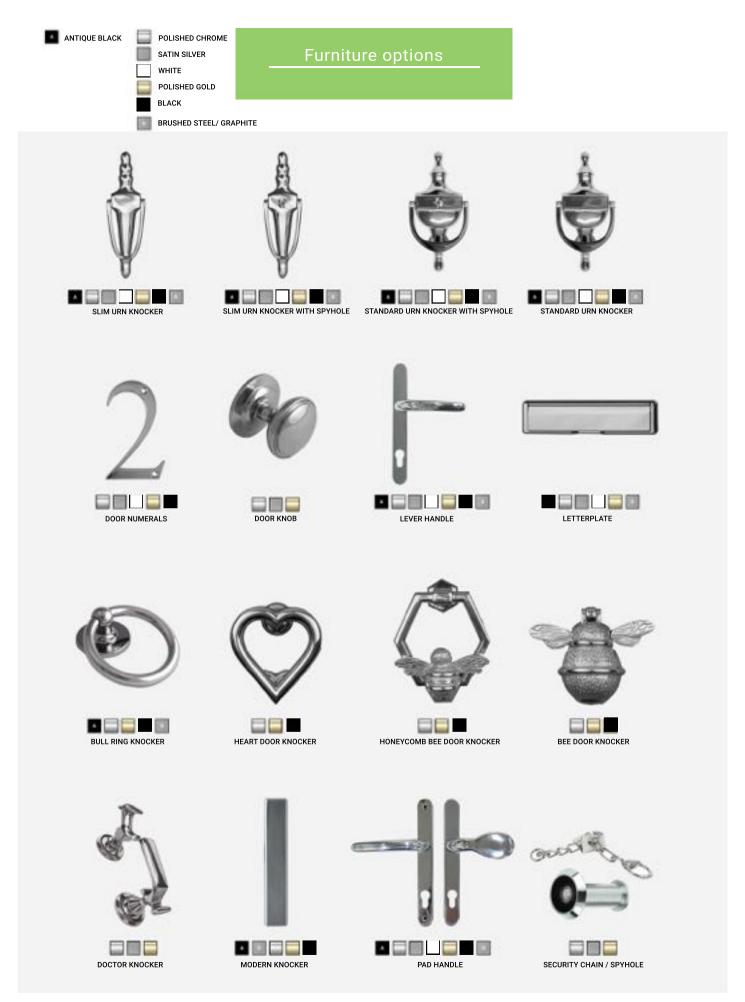

PALERMO
ANTHRACITE GREY
CRESCENT

PALERMO
COLOUR ANTHRACITE GREY
GLASS NAPOLI

HANDLES AND LETTERPLATES ARE FITTED. ALL OTHER FURNITURE SUPPLIED LOOSE FOR YOUR INSTALLER TO FIT.

## Bar Handles