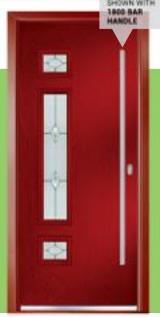

NAPLES RIGHT
PLUM
DECO

COLOUR ELECTRIC BLUE
GLASS SPHERE

TIVOLI
COLOUR OCEAN GREEN
CLOISTER

TIVOLI LEFT
TRAFFIC RED
DECO

1800 BAR HANDLE

Urban Glazing Casstte (modern aluminium glazing system)

With its sleek 4 square design, our asti style is a unique take on a conventional style of contemporary door. Fitted with aluminium cassette this is sure to stand out in more modern properties.