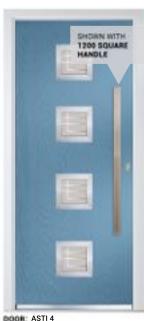

NAPLES RIGHT
PLUM
DECO

COLOUR ELECTRIC BLUE
GLASS SPHERE

TIVOLI
COLOUR OCEAN GREEN
CLOISTER

TIVOLI LEFT
TRAFFIC RED
DECO

1800 BAR HANDLE

Urban Glazing Casstte (modern aluminium glazing system)

With its sleek 4 square design, our asti style is a unique take on a conventional style of contemporary door. Fitted with aluminium cassette this is sure to stand out in more modern properties.

Glass used in this door style is also available in the <u>Modena</u>, <u>Palermo</u> and <u>Genoa</u> styles.

COLOUR PLUM GLASS CLOISTER

COLOUS STONE BLUE

DOOR ASTI 4
COLOUR ANTHRACITE GREY
NAPOLI

DOOR TORTOLA DIAMOND RUSTIC
COLOUR ELECTRIC BLUE
GLASS BULLSEYE