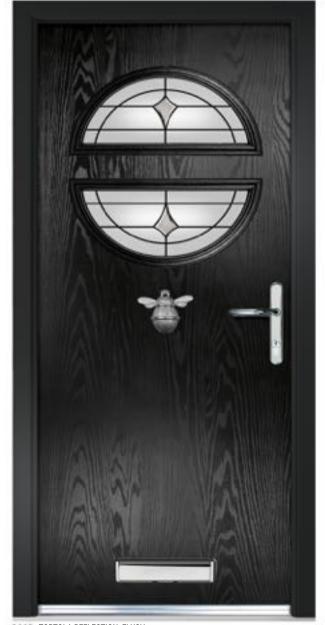

TIMOR 2
COLOUR: ANTHRACITE GREY
GLASS: ZINC DUELLO

DOOR TIMOR 2 COLOUR PLUM GLASS ZINC ANITO COLOUR CHARTWELL GREEN

Timor

DOOR: TIMOR 4 COLOUR: BLACK GLASS AZUSA

TURIN
COLOUF CHARTWELL GREEN
GLASS NAPOLI

COLOUR ELECTRIC BLUE