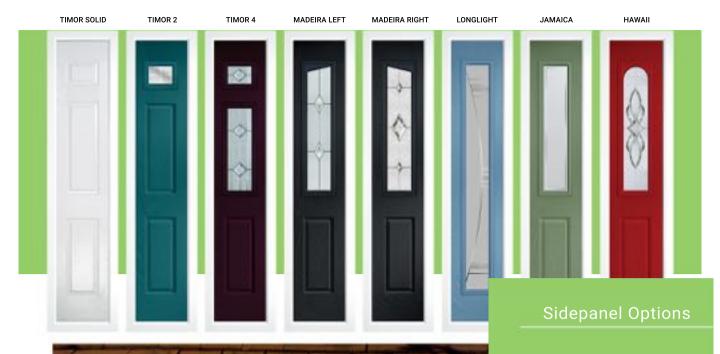

TIMOR 2
COLOUR: ANTHRACITE GREY
GLASS: ZINC DUELLO

DOOR TIMOR 2 COLOUR PLUM GLASS ZINC ANITO COLOUR CHARTWELL GREEN

Timor

DOOR: TIMOR 4 COLOUR: BLACK GLASS AZUSA

TURIN
COLOUF CHARTWELL GREEN
GLASS NAPOLI

COLOUR ELECTRIC BLUE