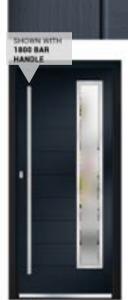

NAPLES RIGHT
PLUM
DECO

COLOUR ELECTRIC BLUE
GLASS SPHERE

TIVOLI
COLOUR OCEAN GREEN
CLOISTER

TIVOLI LEFT
TRAFFIC RED
DECO

1800 BAR HANDLE

Urban Glazing Casstte (modern aluminium glazing system)

With its sleek 4 square design, our asti style is a unique take on a conventional style of contemporary door. Fitted with aluminium cassette this is sure to stand out in more modern properties.