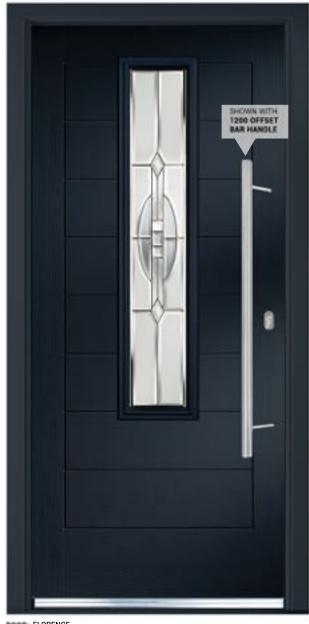

FLORENCE Page 32

TORTOLA 3 LONG Page 34

## POSITION OF CASSETTE VARIES WITH DOOR WIDTH

FLORENCE RIGHT
COLOUIL PLUM
SIMPLICITY ZINC

FLORENCE LEFT COLOUR OCEAN GREEN GLASS CLOISTER COLOUS ELECTRIC BLUE

FLORENCE RIGHT
COLOUR TRAFFIC RED
GLASS HORIZON