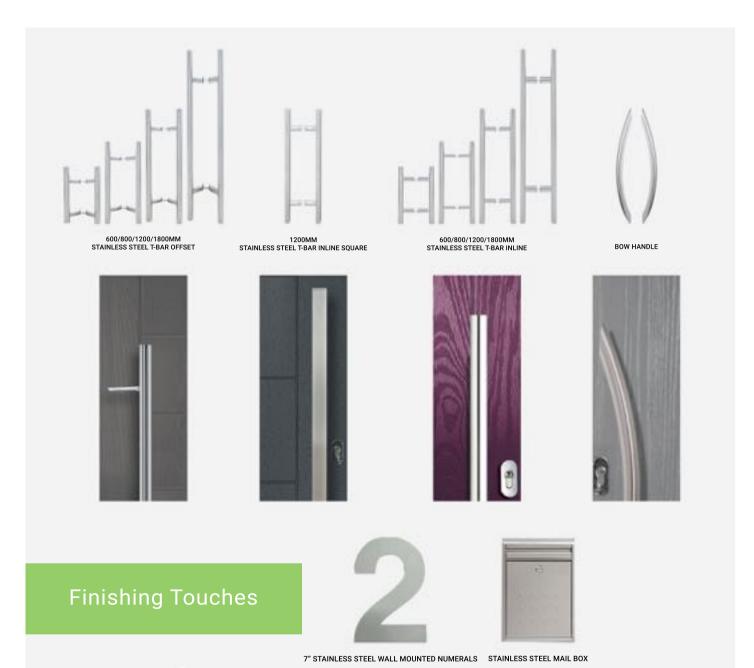

modern aluminium finish glazing cassette on a textured finish aluminium looking door slab which will give your home an ultra modern look.

Alu-doors feature a decorative groove on the external surface of the door. Some also have a hand-painted finish. Whilst alu-doors are shown in anthracite grey, the full range of RAL colours are available





DOOM MILAN
COLOGE ANTHRACITE GREY
NAPOLI

MILAN

MI



BARI
COLOUI ANTHRACITE GREY
COLOUI ORBITAL

LUCCA
ANTHRACITE GREY
NAPOLI









DOOR BARI COLOUR ANTHRACITE GREY GLASS SPHERE MODENA 4
COLOUS ANTHRACITE GREY



PALERMO
ANTHRACITE GREY
TAHOE BLACK

PALERMO
ANTHRACITE GREY
CRESCENT

PALERMO
COLOUR ANTHRACITE GREY
GLASS NAPOLI



HANDLES AND LETTERPLATES ARE FITTED. ALL OTHER FURNITURE SUPPLIED LOOSE FOR YOUR INSTALLER TO FIT.

## Bar Handles



## Security Upgrade?

Want even more security? Why not upgrade to the 3\* Diamond Plus Ultion lock or similar. All Unique doors can be fitted with one. This will give you the added security some may look for.

With a molybdenum alloy core, which is 25% denser than iron, this lock has cemented itself as a leader in the industry.





WWW.UNIQUECOMPOSITEDOORS.COM