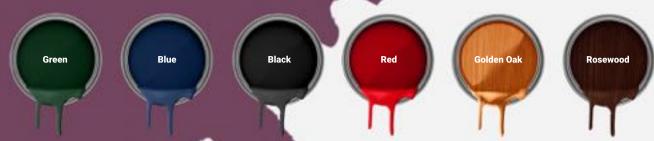

## Frame Colours

With Standard colours in black (beck brown), Anthracite grey, Chartwell green, Golden oak, White and Rosewood, our uPVC frames create a wonderful addition to any door style traditional or contemporary.

CILLS AVAILABLE IN 180mm, 150mm, 95mm

Our doors are available in a number of solid colours with woodgrain finishes. New modern colour shades such as Chartwell green, duck egg blue and anthracite grey are also now readily available.