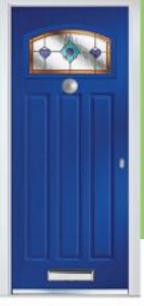

JAMAICA
COLOUR OCEAN GREEN
CLASS DORCHESTER AMBER JAMAICA COLOUR: SILVER GREY GLASS EDGE JAMAICA
COLOUS CHARTWELL GREEN
CLOISTER JAMAICA
STONE BLUE
ZINC ARLYNE

JAMAICA SLATE GREY ZINC DUELLO JAMAICA
COLOUI SILVER GREY
OSSETE SANDBLAST

JAMAICA
TRAFFIC RED
ZINC VOGUE

JAMAICA
COLOUR GUN METAL GREY
BLASS REFLECTIONS

JAMAICA COLOUII BABY PINK OLIUS QUANTUM

DOOR JAMAICA COLOUR: ELECTRIC BLUE OLASS: DECO

JAMAICA COLOUR PLUM ORCHIS BLACK MADEIRA
COLOUI CHARTWELL GREEN
GLASS ZINC HELIA