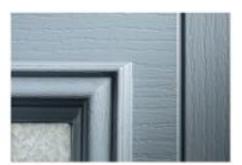

## Frame Colours

With Standard colours in black (beck brown), Anthracite grey, Chartwell green, Golden oak, White and Rosewood, our uPVC frames create a wonderful addition to any door style traditional or contemporary.

We also provide a full range of bespoke RAL colour options meaning you can match your frame colour to your composite door or anything you can imagine. Anything is possible!