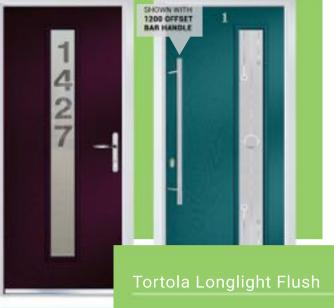

TORTOLA CURVE FLUSH LEFT
COLOUR CHARTWELL GREEN
GLASS ZINC DUELLO

DOOM TORTOLA CURVE FLUSH RIGHT COLCUII OLIVE GLASS CLOISTER

TORTOLA 4 FLUSH
TRAFFIC RED
ZINC TASK

TORTOLA LONGLIGHT FLUSH COLOUR: PLUM SLASS NUMERALS IN GLASS

**DOOM** TORTOLA LONGLIGHT FLUSH RIGHT COLOUR: OCEAN GREEN GLASS SPHERE

DOCA TORTOLA LONGLIGHT FLUSH LEFT COLOUR: TRAFFIC RED

GLASS HORIZON

TORTOLA LONGLIGHT FLUSH COLOUR: CHARTWELL GREEN

GLASS: ICE