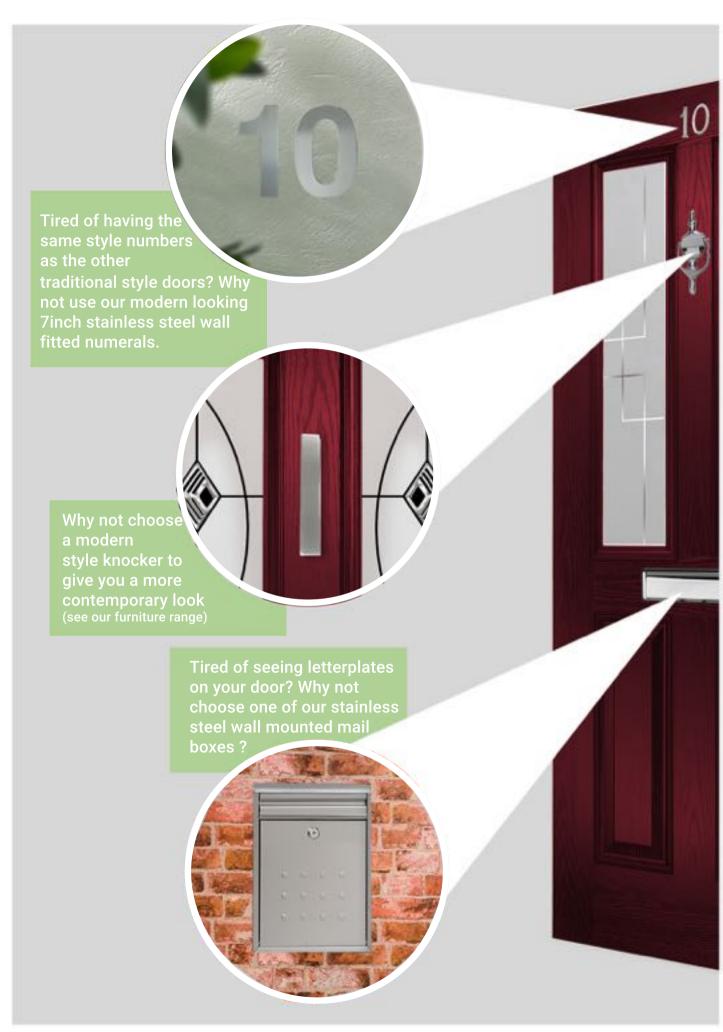

ZINC ARLYNE











CASERTA RIGHT
BABY PINK
NUMERALS IN GLASS



Urban Glazing Casstte (modern aluminium glazing system









CASERTA LEFT
COLOR OCEAN GREEN
GRANGE ORBITAL

NAPLES
TRAFFIC RED
TRILINE

NAPLES LEFT
COLUMN OCEAN GREEN
CLASS CLOISTER

NAPLES
CHARTWELL GREEN
SLASS SPHERE







A staple in our contemporary door collection. With its long panel style glass and it's unique colour range, the Naples is a cut above some of the more simple contemporary styles especially with its aluminium glazing casette bringing out its modern charm.

Glass used in this door style is also available in the <u>Caserta</u>, <u>Lucca</u>, <u>Bari</u> and <u>Monza</u> styles.



NAPLES RIGHT
COLOUIL ANTHRACITE GREY
NAPOLI



NAPLES
COLOUR ROSEWOOD
GLASS NUMERALS IN GLASS



NAPLES RIGHT
PLUM
DECO





COLOUR ELECTRIC BLUE
GLASS SPHERE

TIVOLI
COLOUR OCEAN GREEN
CLOISTER

TIVOLI LEFT
TRAFFIC RED
DECO





1800 BAR HANDLE



Urban Glazing Casstte (modern aluminium glazing system)

With its sleek 4 square design, our asti style is a unique take on a conventional style of contemporary door. Fitted with aluminium cassette this is sure to stand out in more modern properties.

Glass used in this door style is also available in the <u>Modena</u>, <u>Palermo</u> and <u>Genoa</u> styles.



COLOUR PLUM GLASS CLOISTER



COLOUS STONE BLUE



DOOR ASTI 4
COLOUR ANTHRACITE GREY
NAPOLI

DOOR TORTOLA DIAMOND RUSTIC
COLOUR ELECTRIC BLUE
GLASS BULLSEYE

DOOR. TORTOLA DIAMOND FLUSH
COLOUR: TRAFFIC RED
GLASS. DECO

TORTOLA 3 DIAMOND FLUSH
COLOUGE ANTHRACITE GREY
CLOISTER







Diamond | Reflection