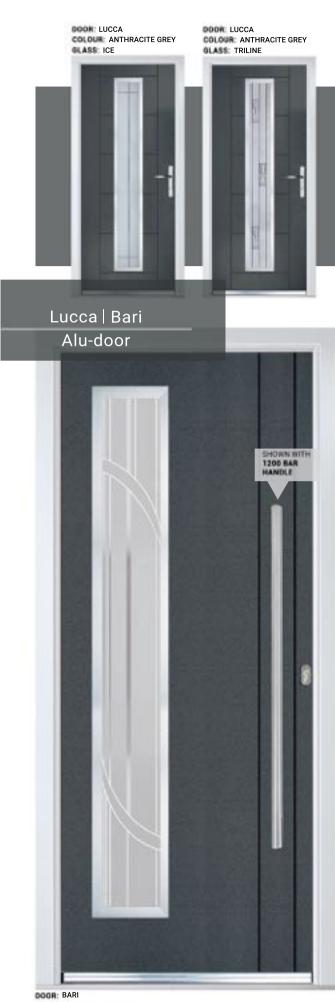

## Alu-doors

Our 'Alu-door' range are glazed with a modern aluminium finish glazing cassette on a textured finish aluminium looking door slab which will give your home an ultra modern look.

Alu-doors feature a decorative groove on the external surface of the door. Some also have a hand-painted finish. Whilst alu-doors are shown in anthracite grey, the full range of RAL colours are available

DOOM MILAN
COLOGE ANTHRACITE GREY
NAPOLI

MILAN

MI

BARI
COLOUI ANTHRACITE GREY
COLOUI ORBITAL

LUCCA
ANTHRACITE GREY
NAPOLI

DOOR BARI COLOUR ANTHRACITE GREY GLASS SPHERE MODENA 4
COLOUS ANTHRACITE GREY

PALERMO
ANTHRACITE GREY
TAHOE BLACK