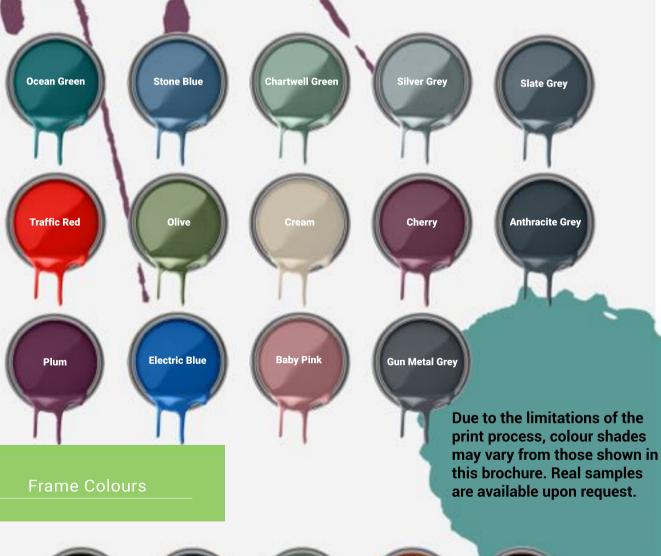

JAMAICA
COLOUR OCEAN GREEN
CLASS DORCHESTER AMBER JAMAICA COLOUR: SILVER GREY GLASS EDGE JAMAICA
COLOUS CHARTWELL GREEN
CLOISTER JAMAICA
STONE BLUE
ZINC ARLYNE

JAMAICA SLATE GREY ZINC DUELLO JAMAICA
COLOUI SILVER GREY
OSSETE SANDBLAST

JAMAICA
TRAFFIC RED
ZINC VOGUE

JAMAICA
COLOUR GUN METAL GREY
BLASS REFLECTIONS

JAMAICA COLOUII BABY PINK OLIUS QUANTUM

DOOR JAMAICA COLOUR: ELECTRIC BLUE OLASS: DECO

JAMAICA COLOUR PLUM ORCHIS BLACK MADEIRA
COLOUI CHARTWELL GREEN
GLASS ZINC HELIA

MADEIRA
COLOUR SLATE GREY
GLASS ORBITAL

MADEIRA
COLOUE ELECTRIC BLUE
GLASS WISMAR

COLOUR PLUM GLASS QUANTUM MADEIRA
GOLDEN OAK
ZINC CHARM

## Madeira | Hawaii

HAWAII
COLOUI OCEAN GREEN
LASE ZINC TRISTA

DOOR HAWAII COLOUN BLACK OLATE AZUSA

DOMINICA
GOLDEN OAK
RIZZAR CLEAR

DOMINICA CCLOU CREAM ORCHIS BLUE DOOM DOMINICA
COLOUR PLUM
GLASS OSSETE SANDBLAST

DOMINICA
COLOUR BLACK
GLASS CLOISTER

DOMINICA COLOUR OLIVE GLASS ICE

## Dominica | Kitte

CHARTWELL GREEN
CHARTWELL GREEN
COUNTY TO THE COUNTY TO TH

DOOR KITTS
COLOUR ANTHRACITE GREY
GLASS ZINC ART ELEGANCE

KITTS
BABY PINK
ZINC CHARM

DODE KITTS COLOUR RED GLASS MODENA

MARGARITA 3 COLOUR BLACK GLASS ORCHIS BLACK

MARGARITA 1
COLOUI ELECTRIC BLUE
CLOISTER

MARGARITA 3 CREAM WISMAR

DOOR MARGARITA 3 COLOUR CHARTWELL GREEN ULASS AZUSA

MARGARITA 3 CHERRY NEW ZINC CHARM

MARGARITA 3 COLOUM PLUM GLASS RIZZAR CLEAR MARGARITA 3
STONE BLUE
OSSETE SANDBLAST

MARGARITA 3
COLOUR ROSEWOOD
WASS VARIO BLACK

MARGARITA 3
COLOUR SLATE GREY
GLASS ZINC HELIA

LUCIA
ANTHRACITE GREY
CLOISTER

DOOR MARIGOT COLOUI BLACK GLASS ZINC HELIA MARIGOT
PLUM
ZINC CHARM

MARIGOT
COLOR GOLDEN OAK
GLASS ZINC DUELLO

MARIGOT

SLATE GREY

DORCHESTER AMBER

Marigot

MARIGOT
COLOUR ROSEWOOD
GLAGE OSSETE SANDBLAST

CRAFTSMAN
CHARTWELL GREEN
CRYSTAL FLOWERS

CRAFTSMAN
COLOR: ELECTRIC BLUE
DORCHESTER AMBER

CRAFTSMAN
COLOUR PLUM
GLASS ZINC ART STAR

CRAFTSMAN
COLOUR SLATE GREY
REFLECTIONS

CRAFTSMAN
BLACK
NEW ORLEANS

GLENEAGLES
COLOUS TRAFFIC RED
GLASS REFLECTIONS

GLENEAGLES
SLATE GREY
MATRIX

GLENEAGLES
COLOUR PLUM
MURANO BLACK

GLENEAGLES
CHARTWELL GREEN
BEAUMONT

TIMOR 2
COLOUR: ANTHRACITE GREY
GLASS: ZINC DUELLO

DOOR TIMOR 2 COLOUR PLUM GLASS ZINC ANITO COLOUR CHARTWELL GREEN

Timor

DOOR: TIMOR 4 COLOUR: BLACK GLASS AZUSA

TURIN
COLOUF CHARTWELL GREEN
GLASS NAPOLI

COLOUR ELECTRIC BLUE

COLOUR PLUM
GLASS QUANTUM

TURIN
COLOUR SLATE GREY
GLASS ZINC ARLYNE

CASERTA RIGHT
BABY PINK
NUMERALS IN GLASS

Urban Glazing Casstte (modern aluminium glazing system

CASERTA LEFT
COLOR OCEAN GREEN
GRANGE ORBITAL