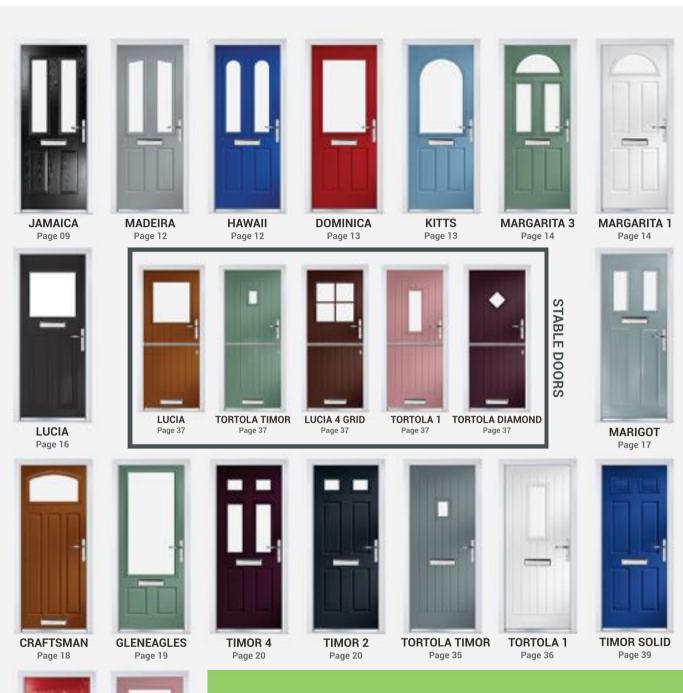

## Traditional door styles

JAMAICA SOLID Page 39

ONELITE Page 40

# Choose Your...

\*Door \*Colour \*Glass \*Furniture

TURIN Page 22

CASERTA Page 22

NAPLES Page 23

ASTI 4 Page 26

TIVOLI Page 26

TORTOLA REFLECTION Page 27

ALU-DOORS

TORTOLA DIAMOND Page 27

TORTOLA 3 DIAMOND Page 27

TORTOLA 3 Page 28

TORTOLA 4 Page 29

TORTOLA CURVE Page 29

TORTOLA LONGLIGHT Page 30

MONZA Page 31

FLORENCE Page 32

TORTOLA 3 LONG Page 34