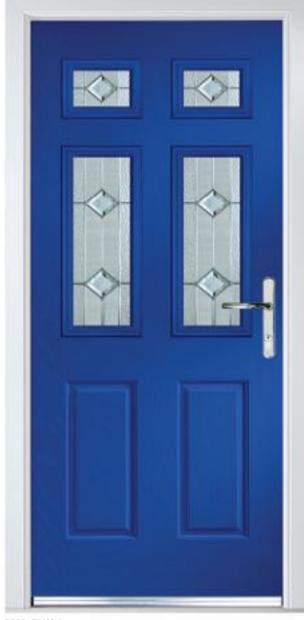

TIMOR 2
COLOUR: ANTHRACITE GREY
GLASS: ZINC DUELLO

DOOR TIMOR 2 COLOUR PLUM GLASS ZINC ANITO COLOUR CHARTWELL GREEN

Timor

DOOR: TIMOR 4 COLOUR: BLACK GLASS AZUSA

TURIN
COLOUF CHARTWELL GREEN
GLASS NAPOLI

COLOUR ELECTRIC BLUE