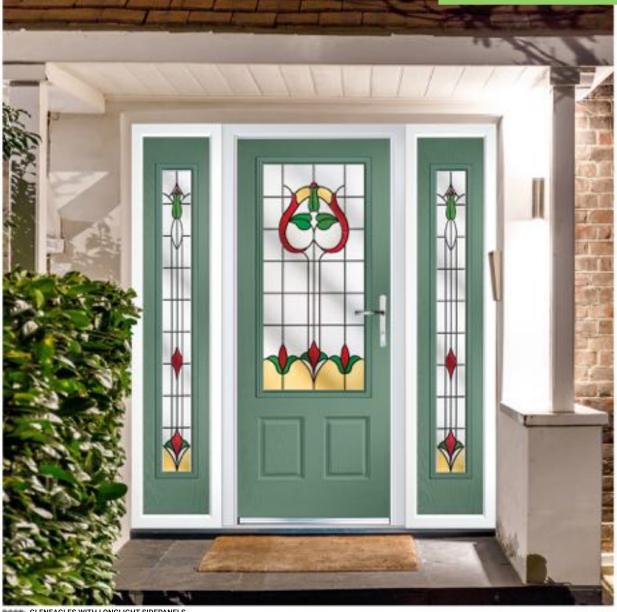

DOMINICA

COLOR ANTHRACITE GREY

OBSCURE

TORTOLA 1 RUSTIC
ROSEWOOD
OBSCURE

DOOR GLENEAGLES
COLOUR CHARTWELL GREEN
GLASS OBSCURE

GLENEAGLES WITH LONGLIGHT SIDEPANELS

COLOR CHARTWELL GREEN
BEAUMONT

MILAN
COLOUIL ANTHRACITE GREY
CLOISTER