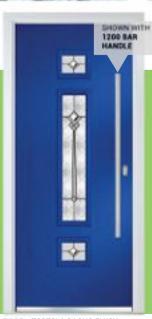

NAPLES RIGHT
PLUM
DECO

COLOUR ELECTRIC BLUE
GLASS SPHERE

TIVOLI
COLOUR OCEAN GREEN
CLOISTER

TIVOLI LEFT
TRAFFIC RED
DECO

1800 BAR HANDLE

Urban Glazing Casstte (modern aluminium glazing system)

With its sleek 4 square design, our asti style is a unique take on a conventional style of contemporary door. Fitted with aluminium cassette this is sure to stand out in more modern properties.