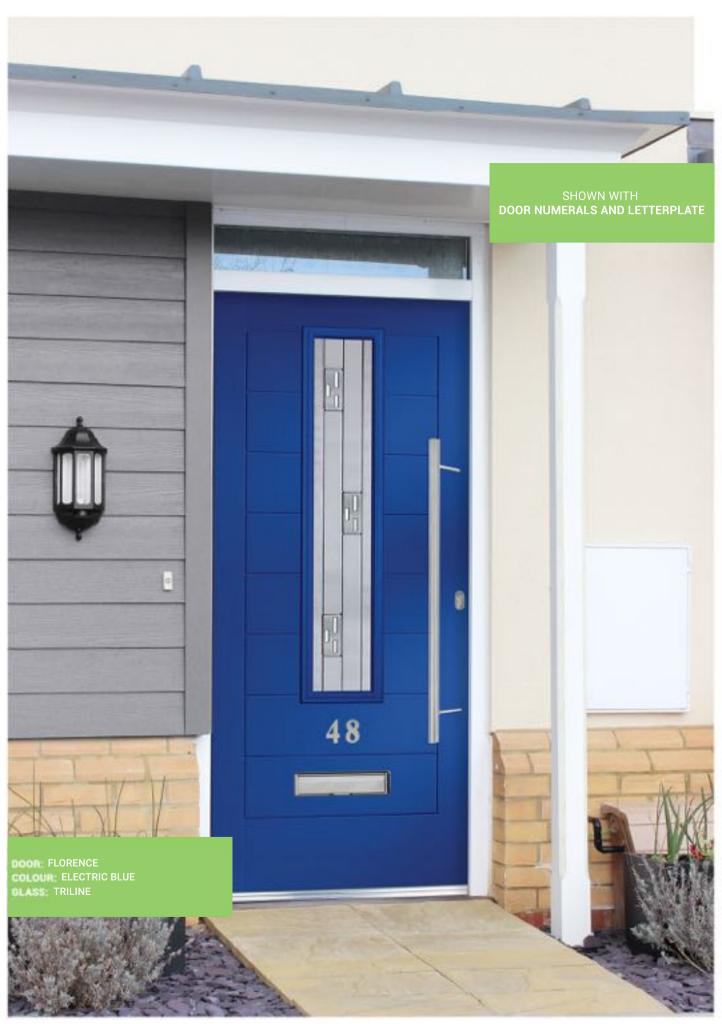

## POSITION OF CASSETTE VARIES WITH DOOR WIDTH

FLORENCE RIGHT
COLOUIL PLUM
SIMPLICITY ZINC

FLORENCE LEFT COLOUR OCEAN GREEN GLASS CLOISTER COLOUS ELECTRIC BLUE

FLORENCE RIGHT
COLOUR TRAFFIC RED
GLASS HORIZON