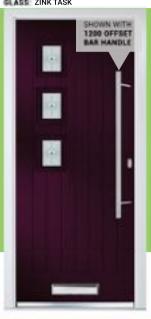

TORTOLA REFLECTION FLUSH
COLCUM BLUE
GLASS AZUSA

DOOR: TORTOLA 3 RUSTIC LEFT COLOUS PLUM
SLASS ZINK TASK

DOOM TORTOLA 3 RUSTIC COLOUR ELECTRIC BLUE
GLASS ORCHIS BLUE

DOOR TORTOLA 3 RUSTIC COLOUR: TRAFFIC RED GLASS CRESCENT