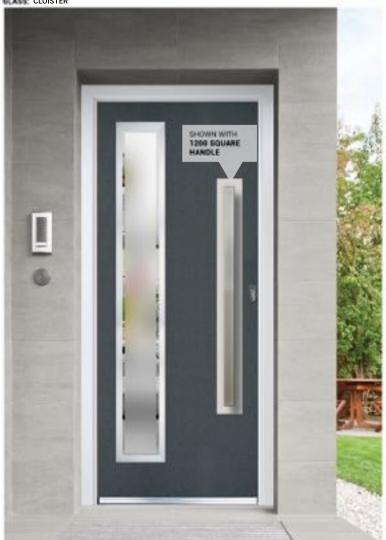

RUSTIC
CHARTWELL GREEN
ZINC DUELLO



RUSTIC LUCIA STABLE 4 GRID
COLOUR ANTHRACITE GREY
OBSCURE

RUSTIC TORTOLA TIMOR STABLE
COLOR CHARTWELL GREEN
GLASS ZINC CHARM

DOOM RUSTIC TORTOLA 1 STABLE
COLOUR WHITE
GLASS ZINC HELIA

RUSTIC TORTOLA DIAMOND STABLE
STONE BLUE
BULLSEYE



RUSTIC SOLID
COLOUR STONE BLUE
GLASS NONE



GENOA SOLID

COLUMN ANTHRACITE GREY

NONE







DOOK TIMOR SOLID
COLO ELECTRIC BLUE
OLAN NONE

JAMAICA SOLID

DOGR ONELITE COLOUR WHITE SLASS BLINDS



DOOR DOMINICA 4 GRID COLOUR WHITE GLASS OBSCURE



BLINDS ALSO AVAILABLE



DOMINICA

COLOR ANTHRACITE GREY

OBSCURE

TORTOLA 1 RUSTIC
ROSEWOOD
OBSCURE

DOOR GLENEAGLES
COLOUR CHARTWELL GREEN
GLASS OBSCURE





GLENEAGLES WITH LONGLIGHT SIDEPANELS

COLOR CHARTWELL GREEN
BEAUMONT



MILAN
COLOUIL ANTHRACITE GREY
CLOISTER





## Alu-doors

Our 'Alu-door' range are glazed with a modern aluminium finish glazing cassette on a textured finish aluminium looking door slab which will give your home an ultra modern look.

Alu-doors feature a decorative groove on the external surface of the door. Some also have a hand-painted finish. Whilst alu-doors are shown in anthracite grey, the full range of RAL colours are available





DOOM MILAN
COLOGE ANTHRACITE GREY
NAPOLI

MILAN

MI



BARI
COLOUI ANTHRACITE GREY
COLOUI ORBITAL

LUCCA
ANTHRACITE GREY
NAPOLI









DOOR BARI COLOUR ANTHRACITE GREY GLASS SPHERE MODENA 4
COLOUS ANTHRACITE GREY



PALERMO
ANTHRACITE GREY
TAHOE BLACK

PALERMO
ANTHRACITE GREY
CRESCENT

PALERMO
COLOUR ANTHRACITE GREY
GLASS NAPOLI



HANDLES AND LETTERPLATES ARE FITTED. ALL OTHER FURNITURE SU