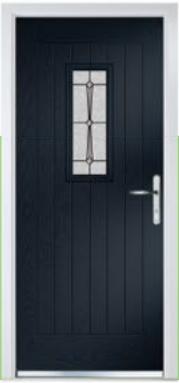

TIMOR 2
COLOUR: ANTHRACITE GREY
GLASS: ZINC DUELLO

DOOR TIMOR 2 COLOUR PLUM GLASS ZINC ANITO COLOUR CHARTWELL GREEN

Timor

DOOR: TIMOR 4 COLOUR: BLACK GLASS AZUSA

TURIN
COLOUF CHARTWELL GREEN
GLASS NAPOLI

COLOUR ELECTRIC BLUE