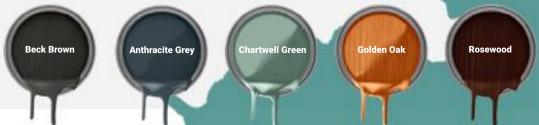

## Frame Colours

With Standard colours in black (beck brown), Anthracite grey, Chartwell green, Golden oak, White and Rosewood, our uPVC frames create a wonderful addition to any door style traditional or contemporary.

We also provide a full range of bespoke RAL colour options meaning you can match your frame colour to your composite door or anything you can imagine. Anything is possible!