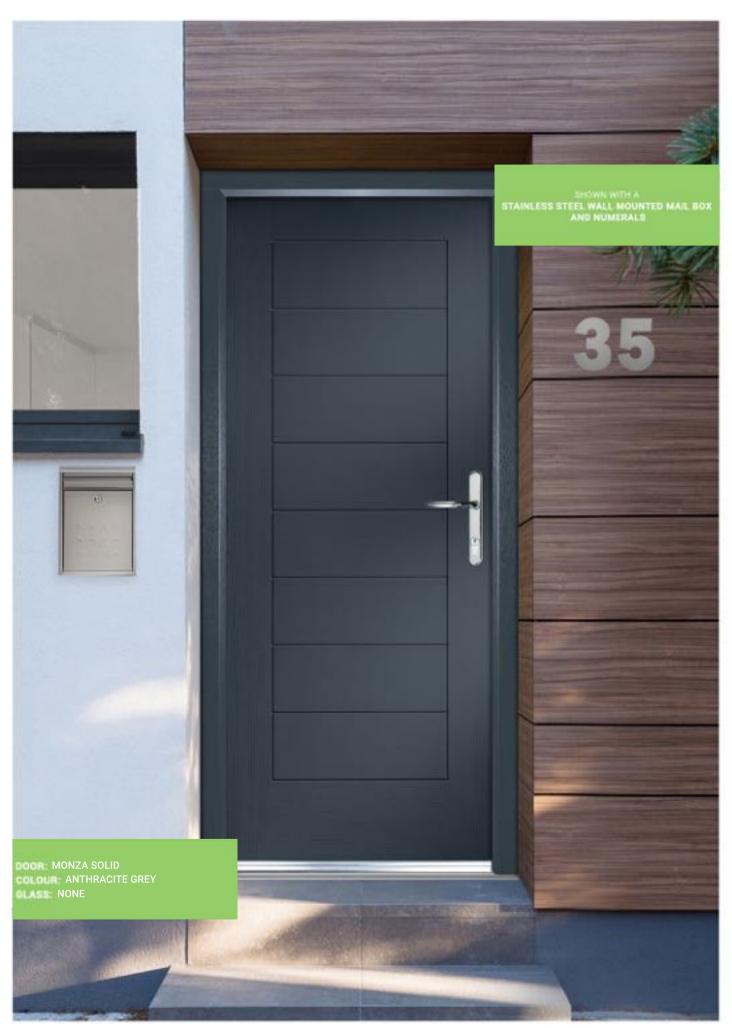

## Alu-doors

Our 'Alu-door' range are glazed with a modern aluminium finish glazing cassette on a textured finish aluminium looking door slab which will give your home an ultra modern look.

Alu-doors feature a decorative groove on the external surface of the door. Some also have a hand-painted finish. Whilst alu-doors are shown in anthracite grey, the full range of RAL colours are available